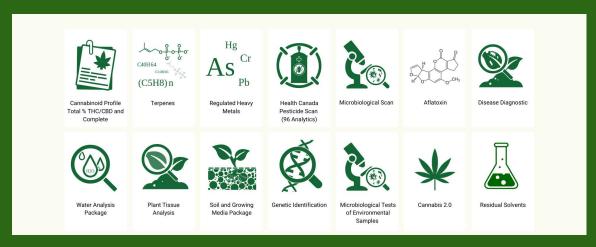

highly technical and has a rapidly changing environment that requires continuous management to avoid production problems and economic loss. Early and rapid plant diagnostics is essential for disease management.

A&L Canada's team of experienced plant pathologists and agronomists employ the latest biotechnology and diagnostic tools to provide rapid, accurate, plant disease diagnostics and problem solving.



A&L Canada Laboratories provides a wide variety of microbiological and analytical tests for cannabis under the Cannabis Act

## **Identify Common Disease Problems**of Cannabis Plants

- Leaf Diseases
- Root Diseases
- Bud Diseases
- Virus Diseases
- Soilborne Cannabis Diseases
- Waterborne Cannabis Diseases
- Nematode Diseases
- Individual Pathogens

## **A&L Labs Cannabis Services**